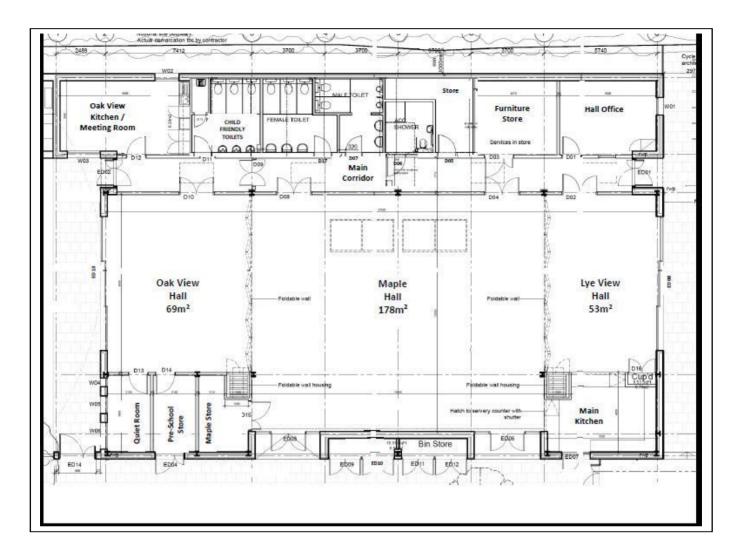

der 18 years of age (or such older age as may be specified in the policy) to produce on request, before being served alcohol, identification bearing their photograph, date of birth and a holographic mark.
- The admission of children (persons aged under 18) must be restricted in accordance with any recommendation made by the British Board of Film Classification.
- Admission of children must be restricted in accordance with any recommendation made by Woking Borough Council.

Annex 2 - Conditions consistent with the operating schedule

General – all four licensing objectives

The prevention of crime and disorder

Public safety

The prevention of public nuisance

The protection of children from harm

Annex 3 – Conditions attached after a hearing by the licensing authority

## Annex 4 - Plans





# **Woking Borough Council**

Civic Offices, Gloucester Square, Woking, Surrey, GU21 6YL

**Premises licence number** 

10/00037/PREMIS

#### **Premises details**

Postal address of premises, or if none, ordnance survey map reference or description, (including Post Town and Post Code)

## St Johns Memorial Hall

St Johns Memorial Hall, St Johns Lye, St Johns, Woking, Surrey, GU21 7SQ

Telephone number

## The date the licence takes effect

11 March 2010

| Licensable activities authorised by the licence and the times the licence authorises the carrying |
|---------------------------------------------------------------------------------------------------|
| out of licensable activities                                                                      |

| Dance          | Week Days |